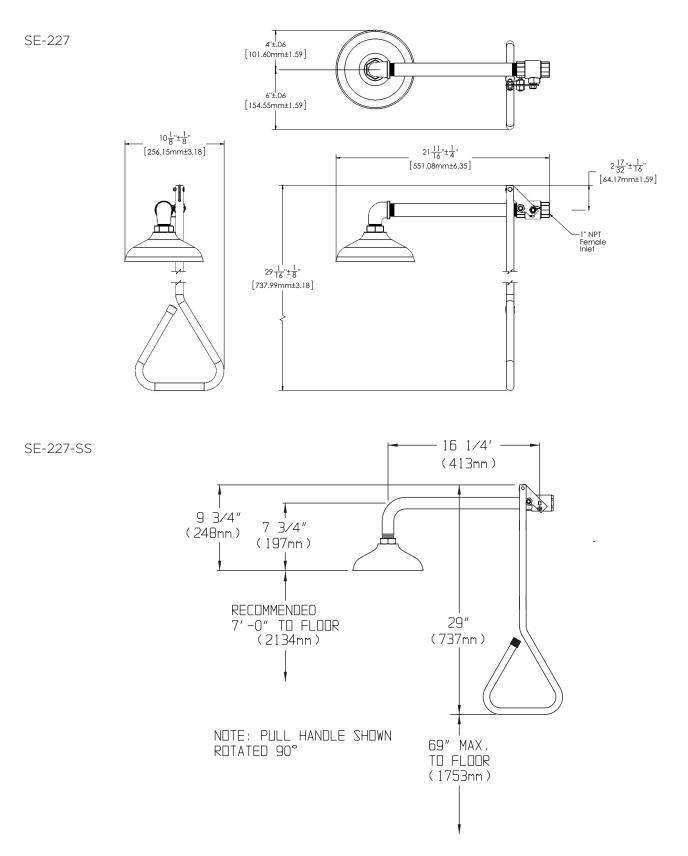

## SE-227

# **SPEAKMAN**<sup>®</sup>

### Lifesaver® Emergency Shower

All dimensions are in inches (millimeters) unless otherwise specified and are subject to change without notice.