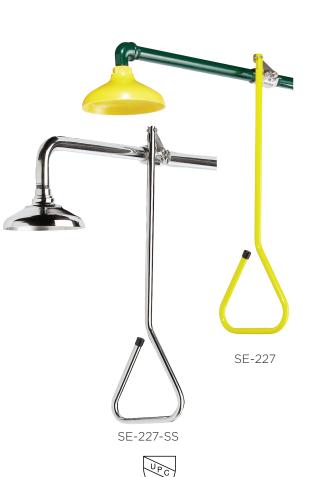

## SE-227

#### Lifesaver® Emergency Shower

#### MODELS:

- SE-227: 8" Plastic Emergency Shower
- SE-227-SS: 8" Stainless Steel Shower with all Stainless Steel Components

#### FEATURES:

- 8" high peformance emergency shower head with integral flow control
- High visiblity yellow aluminum pull rod activator
- 1" NPT female brass, chrome-plated, full flow stay-open ball valve
- 1" NPT female inlet
- Horizontal Supply
- 20 GPM (75.71 L/min) @ 30 PSI flow rate
- Universal emergency sign included