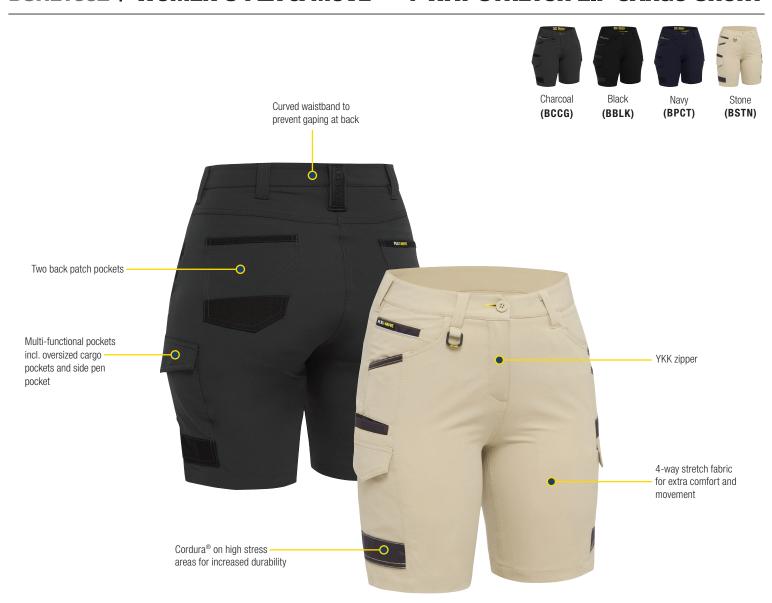

## **FEATURES**

- 4-way stretch fabric for extra comfort and movement
- Curved waistband to prevent gaping at back
- Cordura® on high stress areas for increased durability
- Multi-functional pockets incl. oversized cargo pockets, two back patch pockets and side pen pocket
- / YKK zipper

#### **COLOURS**

Charcoal (BCCG) Black (BBLK) Navy (BPCT) Stone (BSTN)