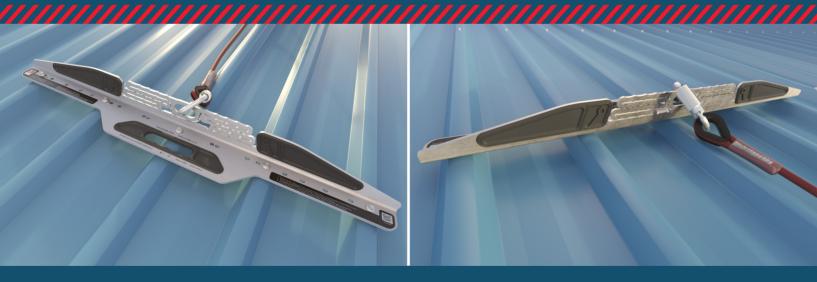

- Multi directional 316 stainless steel.
- Easy grip handle.
- **S** Fast, compact, portable, lightweight and relocatable.
- Less fixings required due to energy absorbing features.
- Single person temporary roof anchor.
- Rated at 15kN.
- Complies with AS/NZ5532:2013 and EN759:2012.

## The Temp**Link** 5000 is a multi-directional roof anchor. A fall is never an anticipated event therefore the direction of your fall cannot be accurately predicted. The Temp**Link** 5000 is designed and tested as a multi-directional anchor.