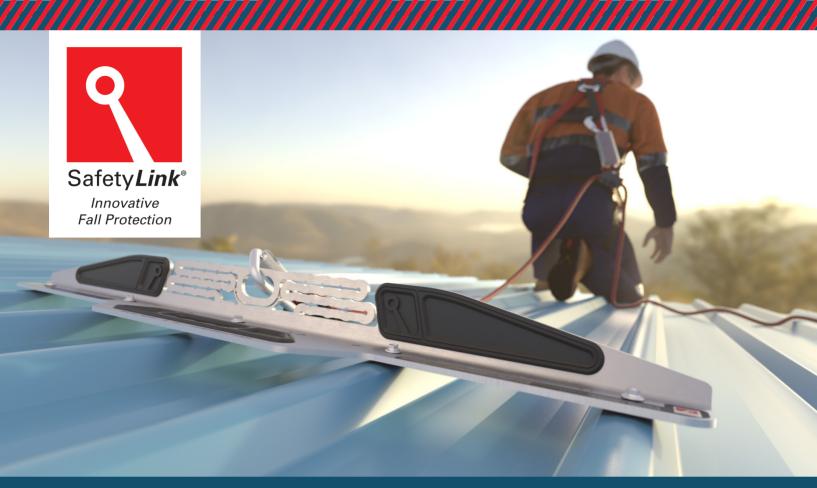

## **TEMPLINK 5000**

Safety Link's NEW Patented Temporary Roof Anchor

COMPLIES WITH CURRENT AS/NZS 5532 STANDARD

'Innovative Fall Protection'

Safety*Link*'s new patented Temp*Link* 5000 temporary anchor not only provides you with a certified anchor to AS/NZS 5532, but also an anchor that gives you the confidence you need when working at heights. The anchor's patented energy absorbing feature gives you the ability to work in multiple directions while working on a range of different roof types.

- Multi directional 316 stainless steel.
- Easy grip handle.
- **S** Fast, compact, portable, lightweight and relocatable.
- Less fixings required due to energy absorbing features.
- Single person temporary roof anchor.
- Rated at 15kN.
- Complies with AS/NZ5532:2013 and EN759:2012.

## The Temp**Link** 5000 is a multi-directional roof anchor. A fall is never an anticipated event therefore the direction of your fall cannot be accurately predicted. The Temp**Link** 5000 is designed and tested as a multi-directional anchor.