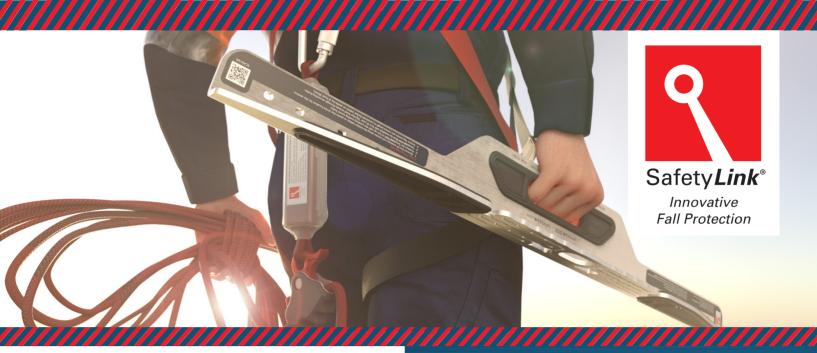

## **TEMPLINK 5000**

Safety Link's NEW Patented Temporary Roof Anchor

COMPLIES WITH CURRENT AS/NZS 5532 STANDARD

'Innovative Fall Protection'

Safety*Link*'s new patented Temp*Link* 5000 temporary anchor not only provides you with a certified anchor to AS/NZS 5532, but also an anchor that gives you the confidence you need when working at heights. The anchor's patented energy absorbing feature gives you the ability to work in multiple directions while working on a range of different roof types.

- Multi directional 316 stainless steel.
- Easy grip handle.
- **S** Fast, compact, portable, lightweight and relocatable.
- Less fixings required due to energy absorbing features.
- Single person temporary roof anchor.
- Rated at 15kN.
- Complies with AS/NZ5532:2013 and EN759:2012.

## The Temp**Link** 5000 is a multi-directional roof anchor. A fall is never an anticipated event therefore the direction of your fall cannot be accurately predicted. The Temp**Link** 5000 is designed and tested as a multi-directional anchor.