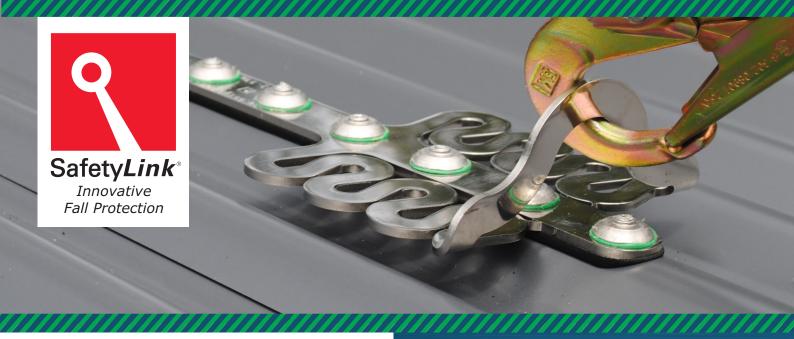

Frog*Link*®

Surface Mounted Anchor

Safety**Links** patented surface mounted Frog**Link** has set a new benchmark in the field of height safety.

SafetyLinks stainless steel surface-mounted FrogLink has set the new benchmark in the field of height safety.

This revolutionary all in one unit has been designed to attached to all metal profiles with a single row of attachment holes. This unique configuration makes it a fast simple unit for installation.

Its low profile reflective design is a plus for many commercial or residential enterprises wanting to maintain an aesthetically pleasing facade.

The Frog*Link* doesn't just look good, it's dynamic design reduces the load back onto the structure and person attached to the anchor.