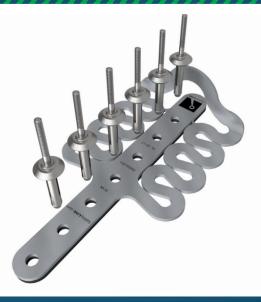

Frog*Link*®

Surface Mounted Anchor

Safety**Links** patented surface mounted Frog**Link** has set a new benchmark in the field of height safety.

## Metal Roof Anchor

- Energy absorbing.
- Multi directional 316 stainless steel, surface mounted anchor.
- One single row of attachment holes.
- Secured with seven 8mm bulbtite rivets.
- Fast installation, rated as a one person anchor.

SafetyLinks stainless steel surface-mounted FrogLink has set the new benchmark in the field of height safety.

This revolutionary all in one unit has been designed to attached to all metal profiles with a single row of attachment holes. This unique configuration makes it a fast simple unit for installation.

Its low profile reflective design is a plus for many commercial or residential enterprises wanting to maintain an aesthetically pleasing facade.

The Frog*Link* doesn't just look good, it's dynamic design reduces the load back onto the structure and person attached to the anchor.