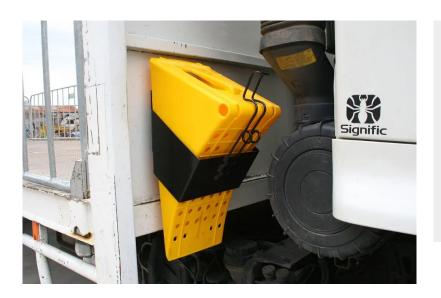

Optional steel truck mount with spring retainer clip can be simply fixed to truck or trailer bodies to ensure the chock is always on hand when required.

## WC8P

480mm long x 230mm high x 200mm wide (LARGE).

| Code         | Image                                 | Product Name                        |
|--------------|---------------------------------------|-------------------------------------|
| WC8P-H       | 3                                     | Truck Mount for WC8P                |
| WC8P         |                                       | Wheel Chock Moulded Plastic - Large |
| Description: | Wheel chocks.                         |                                     |
| Material:    | Moulded plastic.                      |                                     |
| Finish:      | Safety Yellow.                        |                                     |
| Dimensions:  | 480mm long x 230mm high x 200mm wide. |                                     |
| Weight:      | 1.75kgs.                              |                                     |