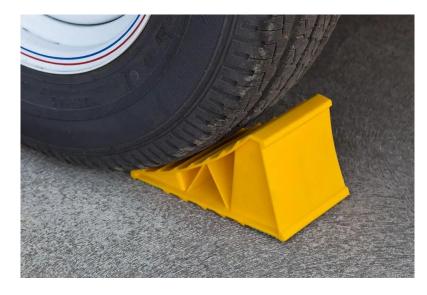

# Wheel chocks for securing cars, trailers and caravans in place

210mm long x 110mm high x 120mm wide (0.4kgs). A lighter duty wheel chock manufactured from injection moulded plastic in a Yellow colour. Lightweight but very strong this is an ideal wheel chock for securing trailers, cars or caravans. U.V. stabilised and chemical resistant.

### WC4P

210mm long x 110mm high x 120mm wide.

### **Product Features:**

- Light duty but strong wheel chock.
- Injection moulded Safety Yellow plastic.
- Secures trailers, cars or caravans.
- U.V. stabilised.
- Chemical resistant.