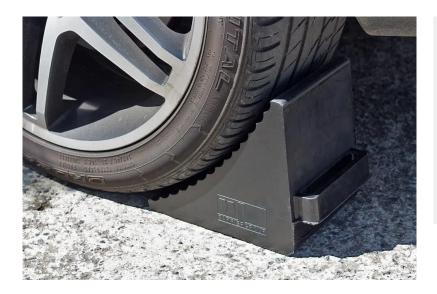

# Wheel chocks ideal for stopping vehicles, trucks, trailers and caravans

Our recycled high quality moulded rubber wheel chock range is ideal for stopping vehicles, trucks, trailers and caravans from moving whilst not in use. Ideal for transport companies, mine sites and caravan owners.

255mm long x 210mm high x 180mm wide. Rope connection points moulded into the chock. Single side design.

250mm long x 220mm high x 180mm wide. Rope connection points moulded into the chock. Double sided design.