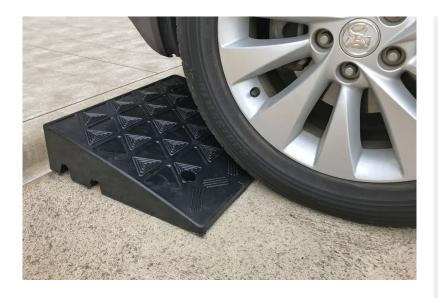

## **Kerb Ramps - Black**

## **Product Features:**

- Dimensions 110mm high x 425mm deep x 485mm wide, total weight 15.4kgs.
- Portable, heavy duty moulded recycled rubber ramp suitable for trucks, cars or hand trolleys.
- Each unit has two recessed mounting holes for securing the ramp in place.
- Simply trim cover panels from each end to reveal channel.

## Heavy duty moulded rubber ramp

The KR1030 kerb ramp, also known as curb ramp, is a portable, heavy duty moulded rubber ramp suitable for trucks, cars or hand trolleys. Each unit has two recessed mounting holes for securing the ramp in place, manufactured from durable recycled rubber. The robust construction incorporates a 12 x 70mm drainage channel. To reveal channel simply trim cover panels from each end with a sharp knife. Dimensions 110mm high x 430mm deep x 480mm wide total weight 14.6kgs.