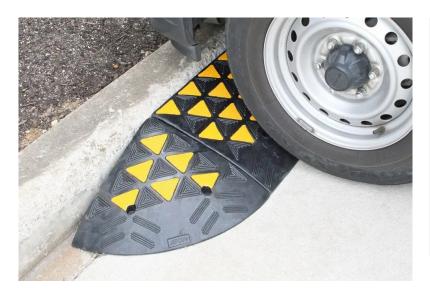

## Highly visible moulded rubber kerb ramp

Kerb Ramps, also known as curb ramps, allow vehicle, trailer and trolley access over roadside kerbs or changes in height. These hi-vis ramps feature yellow anti-slip inserts which improve both visibility and traction. Available in three sizes to suit different height kerbs in both body modules and end caps.

All models have bolt holes for fixing in place and cable access channels moulded into the underside.

| Code    | Image | Product Name                                 |
|---------|-------|----------------------------------------------|
| KRRE100 |       | Kerb Ramp End Rubber - Black with Reflective |

## **Product Features:**

- Hi-vis and anti-slip inserts.
- Three sizes available.
- Mounting holes and cable access mouldedin.
- Heavy duty recycled rubber construction.

| Code          | Image                                | Product Name                                 |  |
|---------------|--------------------------------------|----------------------------------------------|--|
| KRRE150       |                                      | Kerb Ramp End Rubber - Black with Reflective |  |
| KRRE200       |                                      | Kerb Ramp End Rubber - Black with Reflective |  |
| KRR100        |                                      | Kerb Ramp Rubber - Black with Reflective     |  |
| KRR200        |                                      | Kerb Ramp Rubber - Black with Reflective     |  |
| KRR150        |                                      | Kerb Ramp Rubber - Black with Reflective     |  |
| Description:  | Kerb ramp hi-vis.                    |                                              |  |
| Material:     |                                      |                                              |  |
|               | Recycled rubber.                     |                                              |  |
| Finish:       | Black with hi-vis anti-slip inserts. |                                              |  |
| Height:       | 100, 150 or 200mm.                   |                                              |  |
| Installation: | Loose (can be fixed if required).    |                                              |  |