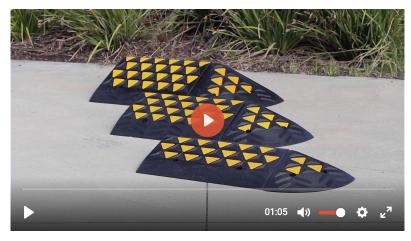

## Highly visible moulded rubber kerb ramp

Kerb Ramps, also known as curb ramps, allow vehicle, trailer and trolley access over roadside kerbs or changes in height. These hi-vis ramps feature yellow anti-slip inserts which improve both visibility and traction. Available in three sizes to suit different height kerbs in both body modules and end caps.

## **Product Features:**

- Hi-vis and anti-slip inserts.
- Three sizes available.
- Mounting holes and cable access mouldedin.
- Heavy duty recycled rubber construction.

| Code          | Image                                | Product Name                                 |  |
|---------------|--------------------------------------|----------------------------------------------|--|
| KRRE150       |                                      | Kerb Ramp End Rubber - Black with Reflective |  |
| KRRE200       |                                      | Kerb Ramp End Rubber - Black with Reflective |  |
| KRR100        |                                      | Kerb Ramp Rubber - Black with Reflective     |  |
| KRR200        |                                      | Kerb Ramp Rubber - Black with Reflective     |  |
| KRR150        |                                      | Kerb Ramp Rubber - Black with Reflective     |  |
| Description:  | Kerb ramp hi-vis.                    |                                              |  |
| Material:     |                                      |                                              |  |
|               | Recycled rubber.                     |                                              |  |
| Finish:       | Black with hi-vis anti-slip inserts. |                                              |  |
| Height:       | 100, 150 or 200mm.                   |                                              |  |
| Installation: | Loose (can be fixed if required).    |                                              |  |