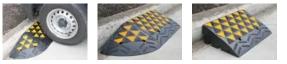

All models have bolt holes for fixing in place and cable access channels moulded into the underside.

| Code    | Image | Product Name                                 |
|---------|-------|----------------------------------------------|
| KRRE100 |       | Kerb Ramp End Rubber - Black with Reflective |

## **Product Features:**

- Hi-vis and anti-slip inserts.
- Three sizes available.
- Mounting holes and cable access mouldedin.
- Heavy duty recycled rubber construction.

| Code          | Image                                | Product Name                                 |  |
|---------------|--------------------------------------|----------------------------------------------|--|
| KRRE150       |                                      | Kerb Ramp End Rubber - Black with Reflective |  |
| KRRE200       |                                      | Kerb Ramp End Rubber - Black with Reflective |  |
| KRR100        |                                      | Kerb Ramp Rubber - Black with Reflective     |  |
| KRR200        |                                      | Kerb Ramp Rubber - Black with Reflective     |  |
| KRR150        |                                      | Kerb Ramp Rubber - Black with Reflective     |  |
| Description:  | Kerb ramp hi-vis.                    |                                              |  |
| Material:     |                                      |                                              |  |
|               | Recycled rubber.                     |                                              |  |
| Finish:       | Black with hi-vis anti-slip inserts. |                                              |  |
| Height:       | 100, 150 or 200mm.                   |                                              |  |
| Installation: | Loose (can be fixed if required).    |                                              |  |