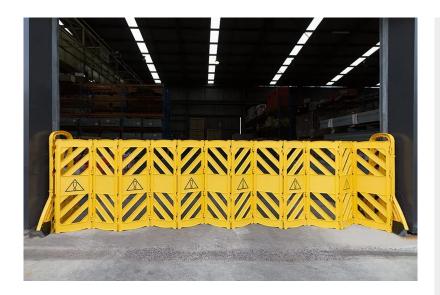

## **Mobile Expanding Safety Barrier**

## Portable and lightweight crowd control barrier

Our mobile expanding safety barrier is ideal for a variety of indoor and outdoor temporary barricading applications. This versatile design can be positioned to create a highly visible straight, curved or circular barricade.

The unit weighs 16kg, sits a metre high and extends fully to 4 metres. It comes complete with caster wheels and locking straps to ensure it is easy to relocate.

**Product Name** 

## **Product Features:**

- Lightweight and portable crowd control barrier.
- Barrier is 910mm high and expands out to 4 metres.
- Overall weight 18.4kg.
- Quick and easy to set up and folds away for storage.
- Castor wheels and locking straps for easy handling and relocating.
- Durable polyethylene construction in highly visible solid colour Yellow.