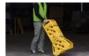

## **Product Features:**

- Lightweight and portable crowd control barrier.
- Barrier is 910mm high and expands out to 4 metres.
- Overall weight 18.4kg.
- Quick and easy to set up and folds away for storage.
- Castor wheels and locking straps for easy handling and relocating.
- Durable polyethylene construction in highly visible solid colour Yellow.