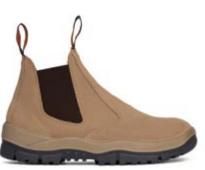

#### 240060 | Sizes 5-14 (6.5-10.5)

- 200J steel toe cap
- AirZone Comfort System®
- Electrical hazard resistant
- Slip, oil & fat resistant TPU/PU ToughSider sole
- OrthoTec Air footbed w/ anatomical arch support
- Chelsea cut upper
- Coats Nylbond stitching
- Premium nubuck leather