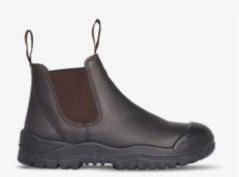

#### 240020 | Sizes 5-14 (6.5-10.5)

- 200J steel toe cap
- AirZone Comfort System®
- Electrical hazard resistant
- Slip, oil & fat resistant TPU/PU ToughSider sole
- OrthoTec Air footbed w/ anatomical arch support
- Chelsea cut upper
- Coats Nylbond stitching
- Premium full grain leather