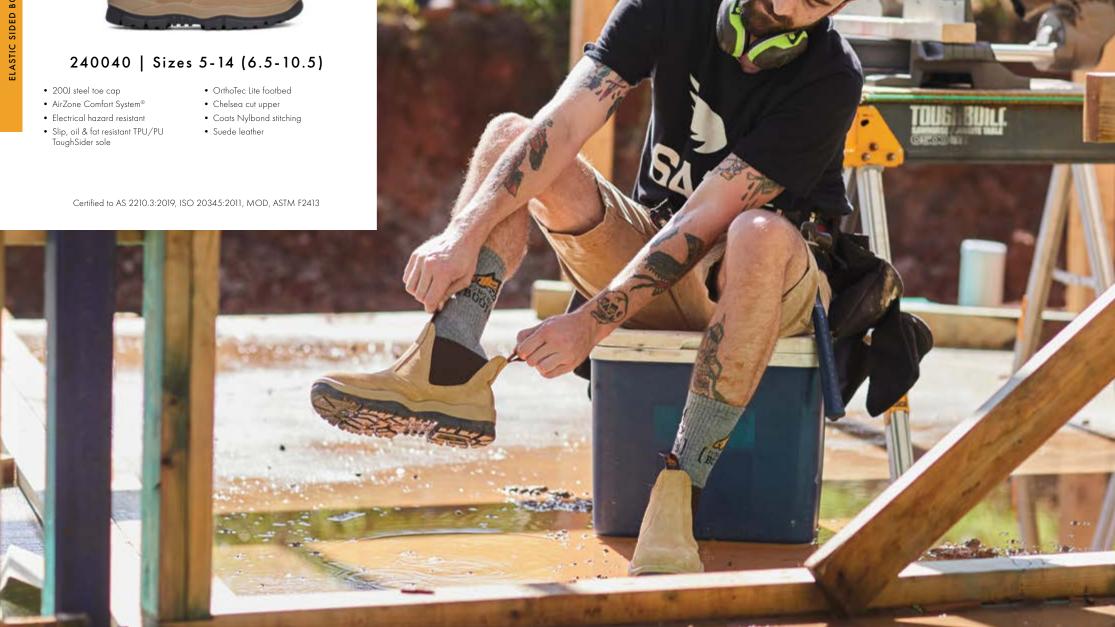

#### 240090 | Sizes 5-14 (6.5-10.5)

• 200J steel toe cap

V-CUT ELASTIC SIDED BOOT

- AirZone Comfort System®
- Electrical hazard resistant
- Slip, oil & fat resistant TPU/PU ToughSider sole
- OrthoTec Lite footbed
- V-cut upper
- Coats Nylbond stitching
- · Full grain leather

Certified to AS 2210.3:2019, ISO 20345:2011, MOD, ASTM F2413

Certified to AS 2210.3:2019, ISO 20345:2011, MOD, ASTM F2413

Certified to AS 2210.3:2019, ISO 20345:2011, MOD, ASTM F2413