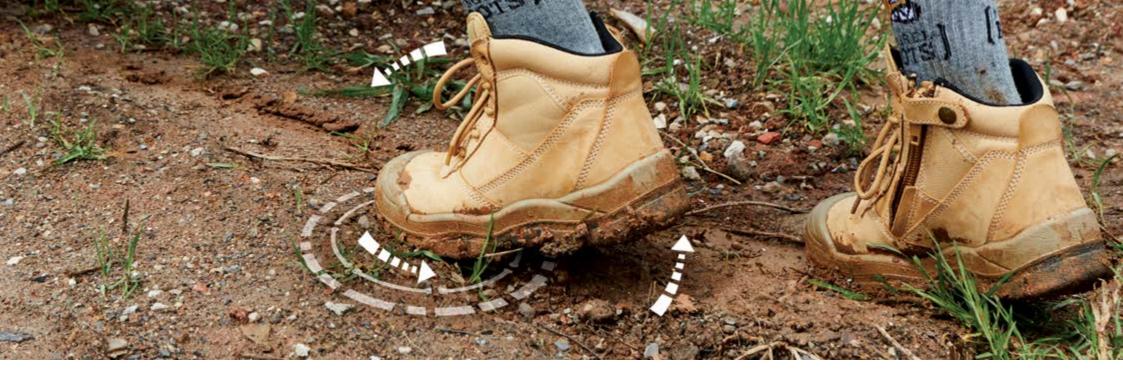

## BUILT FOR AUSSIE TERRAIN

The ToughSider sole gets going when the going gets rough! The ToughSider sole is a hallmark of our sole design and is comprised of a deeper and wider tread pattern, similar to that of a 4WD mud tyre. The design enhances your performance giving you more grip and stability in rugged terrain. With built-in arch support, our ToughSider sole reduces fatigue and guarantees you a smoother ride.