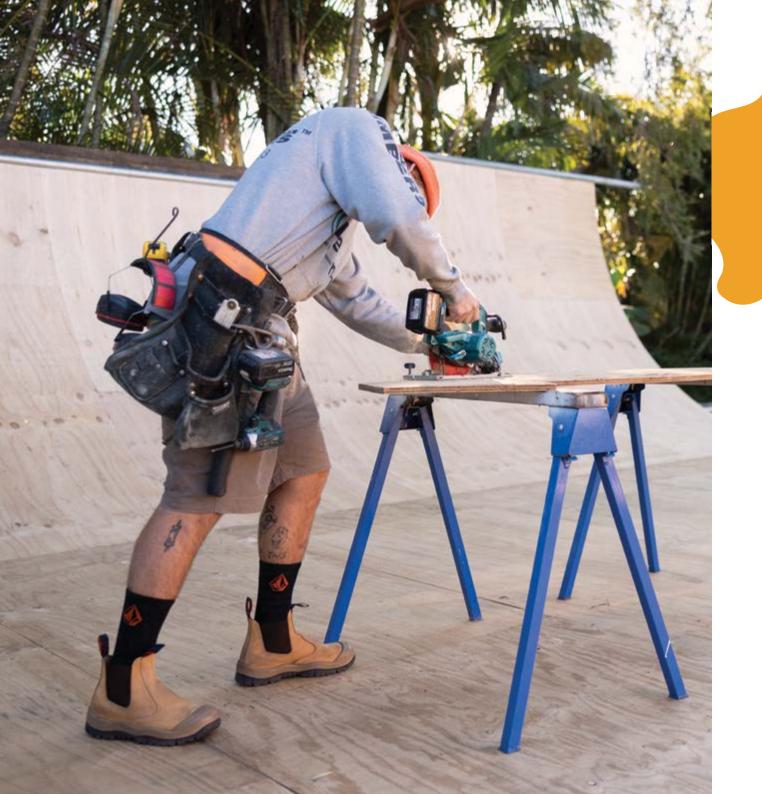

#### AIRZONE COMFORT SYSTEM®

The AirZone Comfort System® works by trapping air in the heel cavity, creating a cushion-enhanced comfort for the wearer. The superior cushioning absorbs sudden blows and the degenerative effects of constant heel strike. Like the other design features you'll find in the sole of your Mongrels, the AirZone Comfort System® is designed to give you an extra spring in your step by enhancing comfort and reducing fatigue.