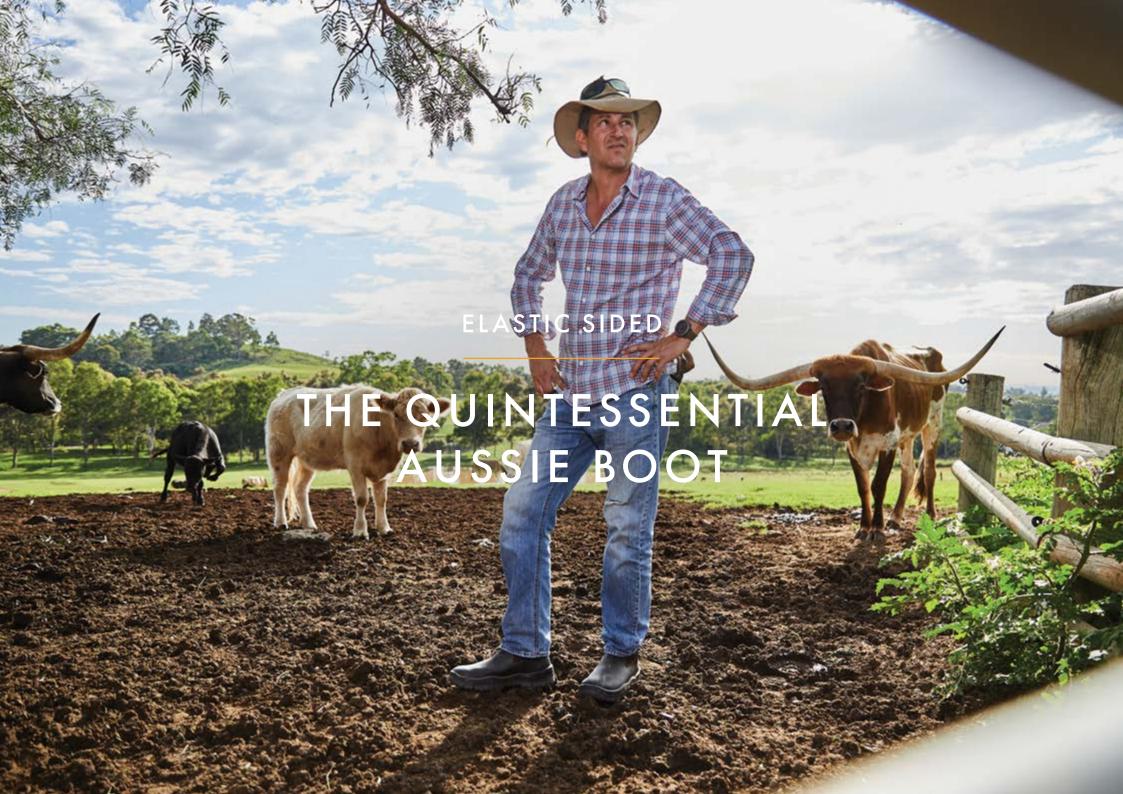

#### 240020 | Sizes 5-14 (6.5-10.5)

- 200J steel toe cap
- AirZone Comfort System®
- Electrical hazard resistant
- Slip, oil & fat resistant TPU/PU ToughSider sole
- OrthoTec Air footbed w/ anatomical arch support
- Chelsea cut upper
- Coats Nylbond stitching
- Premium full grain leather