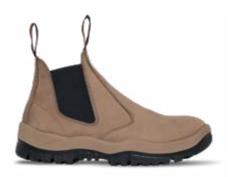

#### 240030 | Sizes 3-14 (6.5-10.5)

- 200J steel toe cap
- AirZone Comfort System®
- Electrical hazard resistant
- Slip, oil & fat resistant TPU/PU ToughSider sole
- OrthoTec Air footbed w/ anatomical arch support
- · Chelsea cut upper
- Coats Nylbond stitching
- Premium full grain leather