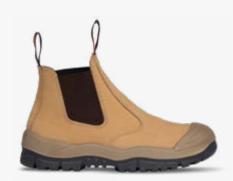

#### 240090 | Sizes 5-14 (6.5-10.5)

• 200J steel toe cap

V-CUT ELASTIC SIDED BOOT

- AirZone Comfort System®
- Electrical hazard resistant
- Slip, oil & fat resistant TPU/PU ToughSider sole
- OrthoTec Lite footbed
- V-cut upper
- Coats Nylbond stitching
- · Full grain leather