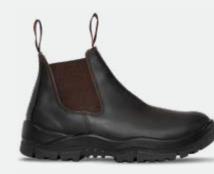

#### 240030 | Sizes 3-14 (6.5-10.5)

- 200J steel toe cap
- AirZone Comfort System®
- Electrical hazard resistant
- Slip, oil & fat resistant TPU/PU ToughSider sole
- OrthoTec Air footbed w/ anatomical arch support
- · Chelsea cut upper
- Coats Nylbond stitching
- Premium full grain leather