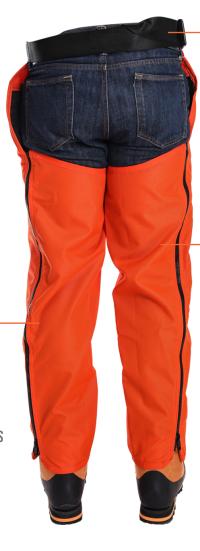

#### SPLIT FRONT DESIGN FOR INCREASED FREEDOM OF MOVEMENT

### ADJUSTABLE WAIST WITH QUICK RELEASE BUCKLE

FULL LENGTH ZIPS Makes IT easy to take on and off

WEIGHT LESS THAN 1.1KG/2 LBS, 9 OZ ZIPPED VERSION

ADVANCE YOUR GUARD