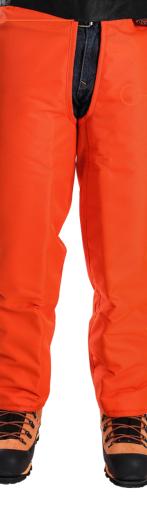

# **CHAINSAW PROTECTION**

FULL COVERAGE AT THE FRONT FROM WAIST TO ANKLE

#### DURABLE OUTER FABRIC

600 DENIER POLYESTER PU COATED OUTER WITH RUGGED OXFORD WEAVE For Extra Strength and Water Resistance

> EXTRA COMFORTABLE POLYCOTTON INTERIOR LINING

AVAILABLE IN ORANGE ZIPPED OR TROUSER-LEG VERSIONS

### ADJUSTABLE WAIST WITH QUICK RELEASE BUCKLE

FULL LENGTH ZIPS Makes IT easy to take on and off

WEIGHT LESS THAN 1.1KG/2 LBS, 9 OZ ZIPPED VERSION

ADVANCE YOUR GUARD