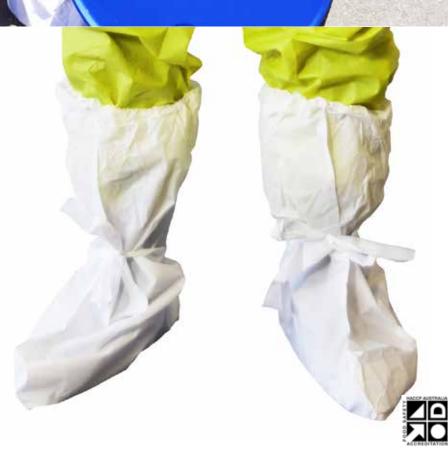

# **Pro-Val CPE Boot Cover** Cast Polyethylene Film Waterproof Boot Cover

- Cast Polyethylene (CPE), 0.11mm
- Generous size, easy to put on
- Plastic Tie Ankles
- Elastic Top
- Double layered on sole for added abrasion resistance
- Universal Size
- Waterproof
- For Indoor Use

#### 2021 /Page #2

Pro-Val CPE Boot Cover is designed in a generous size to make putting them on easier.

Featuring ankle ties and elastic at the top for a secure fit, the boot covers provide a barrier between footwear and the environment.