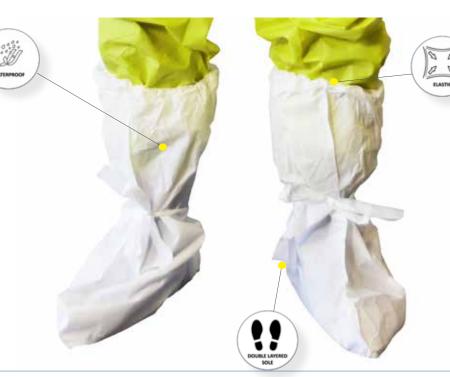

# **Pro-Val CPE Boot Cover** Cast Polyethylene Film Waterproof Boot Cover

- Cast Polyethylene (CPE), 0.11mm
- Generous size, easy to put on
- Plastic Tie Ankles
- Elastic Top
- Double layered on sole for added abrasion resistance
- Universal Size
- Waterproof
- For Indoor Use

#### 2021 /Page #2

Pro-Val CPE Boot Cover is designed in a generous size to make putting them on easier.

Featuring ankle ties and elastic at the top for a secure fit, the boot covers provide a barrier between footwear and the environment.