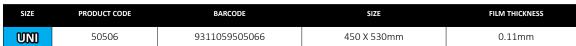

proof Boot Cover



- Cast Polyethylene (CPE), 0.11mm
- Generous size, easy to put on
- Plastic Tie Ankles
- Elastic Top
- Double layered on sole for added abrasion resistance
- Universal Size
- Waterproof
- For Indoor Use











### **CPE Boot**

PRODUCT TYPE Limited Use Boot Cover

MATERIAL Cast Polyethylene Film (CPE) Elastic

> <u>SIZES</u> Universal

COLOURS White

## STANDARDS & CERTIFICATIONS

Certified under HACCP Food Safety Accreditation Programme



#### STORAGE

Store out of direct sunlight in dry conditions between 10 °c and 30 °c.

#### **STANDARD PACKAGING**

50 Pieces per Polybag, 5 Polybags per Carton TOTAL 250 Pieces per Carton **SHELF LIFE** Not Specified

WASHING INSTRUCTIONS

Do not launder or iron

#### **RECOMMENDED APPLICATIONS**



#### **PRODUCT DIMENSIONS**





#### 2021 /Page #2

Pro-Val CPE Boot Cover is designed in a generous size to make putting them on easier.

Featuring ankle ties and elastic at the top for a secure fit, the boot covers provide a barrier between footwear and the environment.