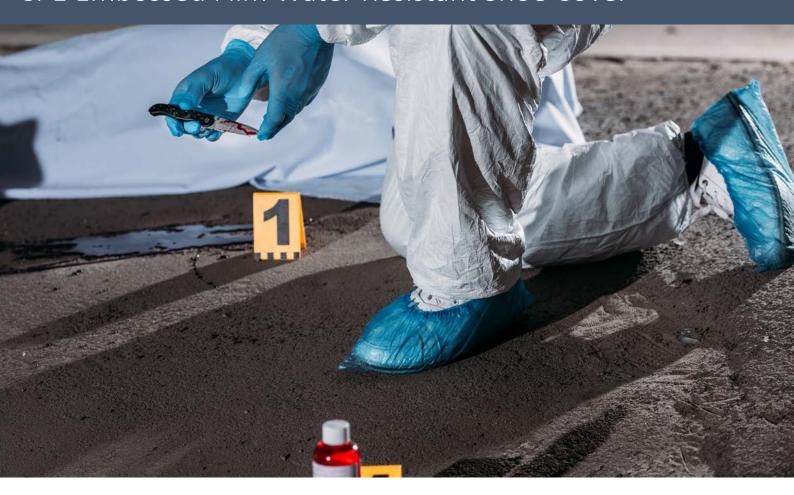

# Pro-Val Gloshie

CPE Embossed Film Water Resistant Shoe Cover

## **COLOURS**

Blue, White

STANDARDS & CERTIFICATIONS

Certified under HACCP Food Safety Certification Programme

Pro-Val Gloshie are limited use protective shoe covers designed to cover feet and footwear while protecting product and areas from contaminants potentially brought in on shoes.

The Gloshie protects the wearer and the working environment against water based liquids, particulate matter, fibres, dust, dirt, grease and grime.