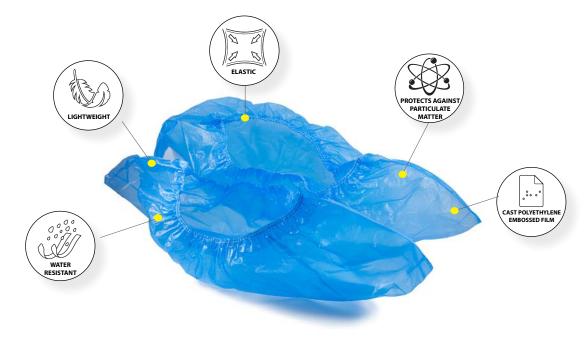

# **FEATURES AND BENEFITS**

- Cast Polyethylene Embossed Film (CPE)
- Effective barrier between footwear and the environment
- High Water Resistance
- Indoor and Outdoor Use
- Protects against water based liquids, particulate matter, fibres, dirt, dust, grease and grime
- Elastic Perimeter
- Lightweight
- Non Breathable

# **MATERIAL**

Cast Polyethylene Embossed Film (CPE)