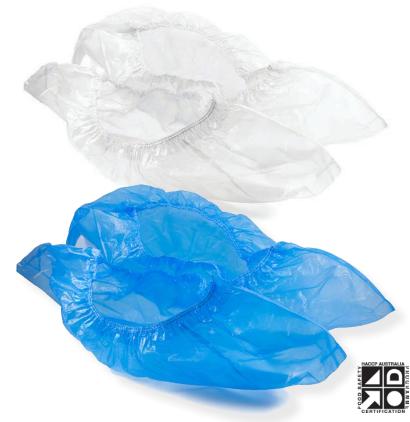

## **COLOURS**

Blue, White

STANDARDS & CERTIFICATIONS

Certified under HACCP Food Safety Certification Programme

Pro-Val Gloshie are limited use protective shoe covers designed to cover feet and footwear while protecting product and areas from contaminants potentially brought in on shoes.