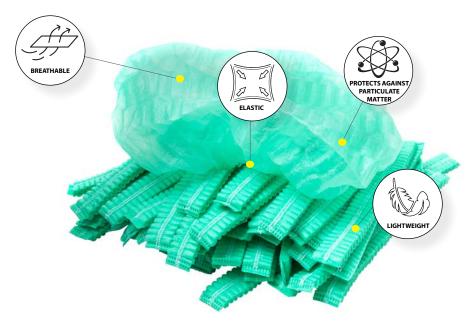

## **FEATURES AND BENEFITS**

- Non Woven Polypropylene
- Soft and Lightweight
- Breathable
- Air Permeable
- Protects against particulate matter, fibres, dirt, dust, grease and grime
- No Water Resistance
- Latex Free Elastic Perimeter
- Single Use Only
- Available in 21" and 24" (White Only)
- Certified under HACCP Food Safety Certification Programme