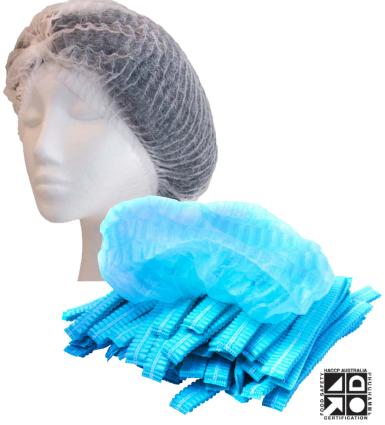

# Pro-Val Crimped Beret Non Woven Polypropylene Crimped Hair Cover

## **Crimped Beret**

PRODUCT TYPE Disposable Head Hair Cover

MATERIAL Non Woven Polypropylene (PP), Latex Free Elastic

SIZES 21" and 24" (White Only)

COLOURS White, Blue, Green, Red

## STANDARDS & CERTIFICATIONS

Certified under HACCP Food Safety Certification Programme

Pro-Val Crimped Berets are designed to contain head hair while providing protection for both the wearer and surroundings from possible contamination. The crimped design ensures a more secure fit for the user while being lighterweight and comfortable.