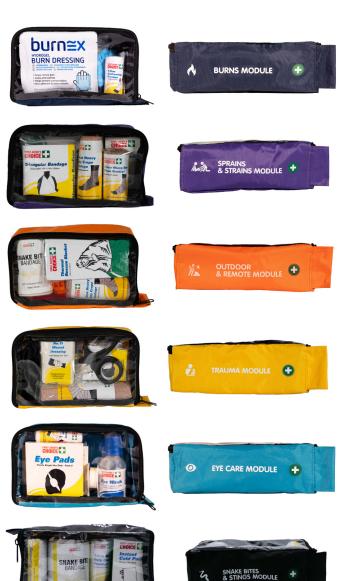

# FIRST AID MODULE ENTIRE RANGE

Be prepared with the right equipment to treat a range of injuries with the First Aid Modules. These modules are ideal to add on and complement an existing core workplace first aid kit, especially in high risk environments. Each of the First Aid Modules come in colour coded and labelled cases for easy identification in emergencies. A variety of modules available including:

#### BURNS Part No. 881080

• Contains the essential contents for effectively treating minor heat burns

### SPRAINS & STRAINS Part No. 881083

• Contains the essential contents for effectively treating sprains and strains

3.

### OUTDOOR & REMOTE Part No. 881084

• Contains the essential contents for remote work locations or outdoor activities

#### TRAUMA Part No. 881082

• Contains the essential contents where there is a high risk bleeding and shock

#### **EYE** Part No. 881081

• Contains the essential items to effectively treat minor eye injuries

## SNAKE BITE & INSECT STINGS Part No. 880933

First aid treatment for everything from snake bites to insect stings

. . . . . . . . . . . . . . . . . . .