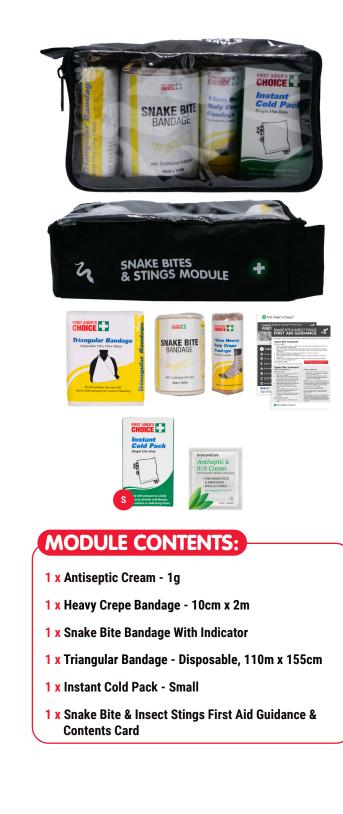

## SNAKE BITE & INSECT STINGS Part No. 880933

First aid treatment for everything from snake bites to insect stings

. . . . . . . . . . . . . . . . . . .

# SNAKE BITE & INSECT STINGS FIRST AID MODULE

Part No. 880933

- Provides emergency treatment for snake bite and insect stings
- Case comes with belt loop on back so it's always accessible while outdoors
- First aid treatment for everything from snake bites to insect stings
- Perfect addition to any workplace kits
- This module is suitable to treat 1 person

While effective antivenom are available pressure immobilisation is recommended until medical aid can be administered. Our Snake Bite and Stings Module ensures you have the appropriate products available to administer immobilsation techniques in these emergencies, an ideal addition to outdoor work kits. Comes in belt looped case so it can be attached to pants, backpacks or first aid kits so its always within reach.